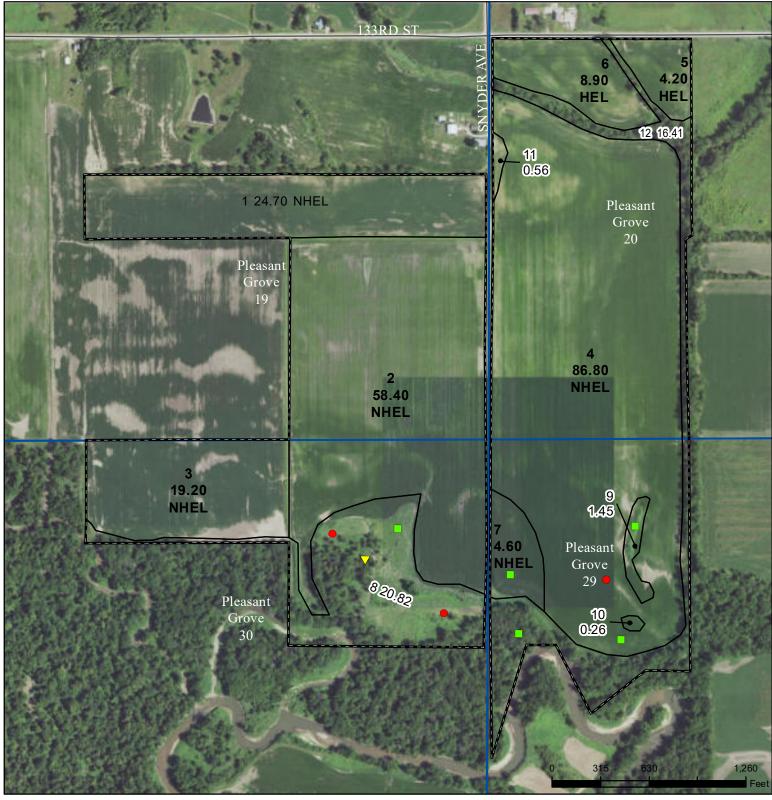

## Mahaska County, Iowa

2024 Program Year

Map Created October 02, 2023

Farm **4311**Tract **2454** 

ALL FIELDS NON IRRIGATED

## Wetland Determination Identifiers

Restricted Use

Exempt from Conservation

Compliance Provisions

United States Department of Agriculture (USDA) Farm Service Agency (FSA) maps are for FSA Program administration only. This map does not represent a legal survey or reflect actual ownership; rather it depicts the information provided directly from the producer and/or National Agricultural Imagery Program (NAIP) imagery. The producer accepts the data 'as is' and assumes all risks associated with its use. USDA-FSA assumes no responsibility for actual or consequential damage incurred as a result of any user's reliance on this data outside FSA Programs. Wetland identifiers do not represent the size, shape, or specific determination of the area. Refer to your original determination (CPA-026 and attached maps) for exact boundaries and determinations or contact USDA Natural Resources Conservation Service (NRCS).

Tract Cropland Total: 206.80 acres